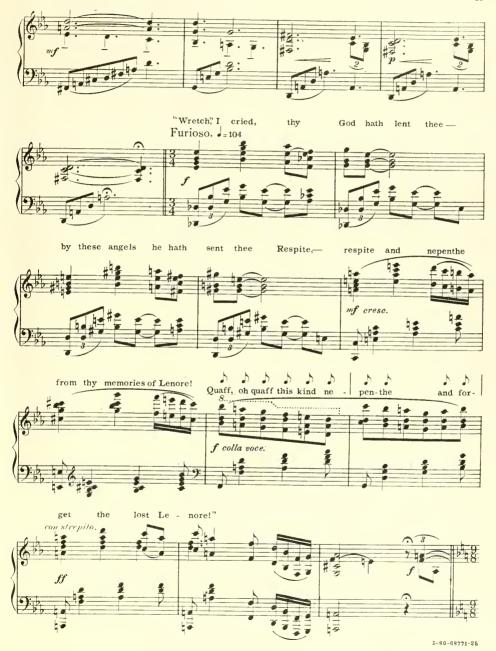

#### THE RAVEN

EDGAR ALLAN POE

ARTHUR BERGH.

(Except where expressly indicated, the reading should be in as free a style as possible.)

Once upon a midnight dreary, while I pondered, weak and weary, Over many a quaint and Andante quasi Allegretto.

curious volume of forgotten lore- While I nodded, nearly napping, suddenly there came a tapping,

I marveled this ungainly fowl to hear discourse so plainly, Though its answer little meaning,-

Ever yet was blessed with seeing bird above his chamber door-Bird or beast upon the sculp-